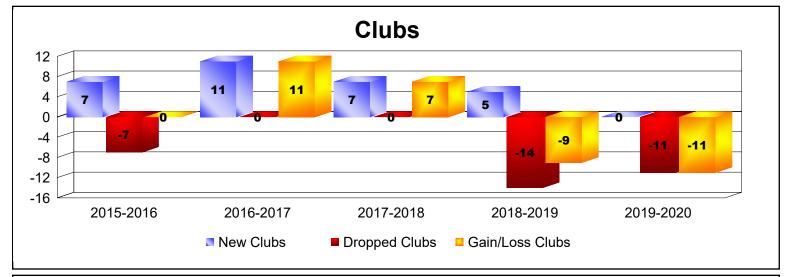

MBR0065 Page 1 of 1 7/7/2020 3:45:22AM

District 316 H

As of June 2020 Cumulative

| Year      | New<br>Clubs | Dropped<br>Clubs | Gain/<br>Loss<br>Clubs | New<br>Members | Charter<br>Members | Reinstate<br>Members | Transfer<br>Members | Total<br>Member<br>Added | Total<br>Members<br>Dropped | Gain/<br>Loss<br>Members |
|-----------|--------------|------------------|------------------------|----------------|--------------------|----------------------|---------------------|--------------------------|-----------------------------|--------------------------|
| 2015-2016 | 7            | -7               | 0                      | 153            | 192                | 22                   | 1                   | 368                      | -314                        | 54                       |
| 2016-2017 | 11           | 0                | 11                     | 488            | 369                | 47                   | 30                  | 934                      | -213                        | 721                      |
| 2017-2018 | 7            | 0                | 7                      | 242            | 142                | 10                   | 10                  | 404                      | -221                        | 183                      |
| 2018-2019 | 5            | -14              | -9                     | 964            | 124                | 4                    | 14                  | 1106                     | -795                        | 311                      |
| 2019-2020 | 0            | -11              | -11                    | 296            | 45                 | 16                   | 3                   | 360                      | -1068                       | -708                     |
| Average   | 6            | -6               | 0                      | 429            | 174                | 20                   | 12                  | 634                      | -522                        | 112                      |