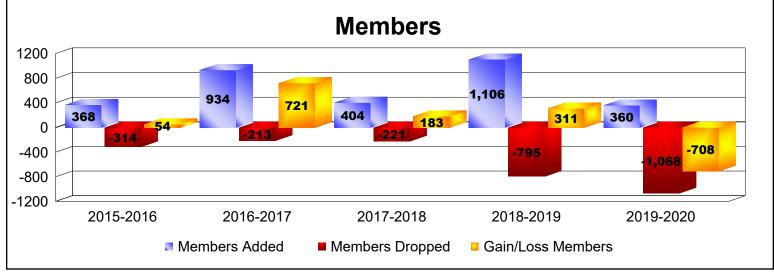

MBR0065 Page 1 of 1 7/7/2020 3:45:22AM

District 316 H

As of June 2020 Cumulative

| Year      | New<br>Clubs | Dropped<br>Clubs | Gain/<br>Loss<br>Clubs | New<br>Members | Charter<br>Members | Reinstate<br>Members | Transfer<br>Members | Total<br>Member<br>Added | Total<br>Members<br>Dropped | Gain/<br>Loss<br>Members |
|-----------|--------------|------------------|------------------------|----------------|--------------------|----------------------|---------------------|--------------------------|-----------------------------|--------------------------|
| 2015-2016 | 7            | -7               | 0                      | 153            | 192                | 22                   | 1                   | 368                      | -314                        | 54                       |
| 2016-2017 | 11           | 0                | 11                     | 488            | 369                | 47                   | 30                  | 934                      | -213                        | 721                      |
| 2017-2018 | 7            | 0                | 7                      | 242            | 142                | 10                   | 10                  | 404                      | -221                        | 183                      |
| 2018-2019 | 5            | -14              | -9                     | 964            | 124                | 4                    | 14                  | 1106                     | -795                        | 311                      |
| 2019-2020 | 0            | -11              | -11                    | 296            | 45                 | 16                   | 3                   | 360                      | -1068                       | -708                     |
| Average   | 6            | -6               | 0                      | 429            | 174                | 20                   | 12                  | 634                      | -522                        | 112                      |