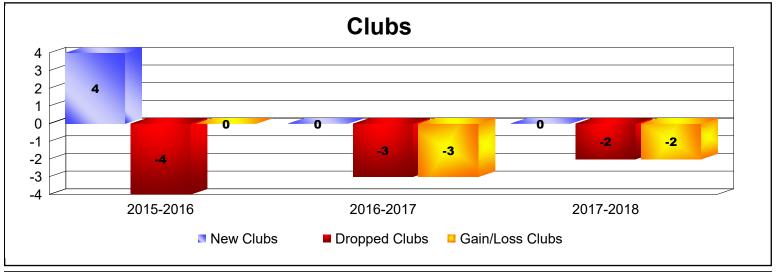

| Year      | New<br>Clubs | Dropped<br>Clubs | Gain/<br>Loss<br>Clubs | New<br>Members | Charter<br>Members | Reinstate<br>Members | Transfer<br>Members | Total<br>Member<br>Added | Total<br>Members<br>Dropped | Gain/<br>Loss<br>Members |
|-----------|--------------|------------------|------------------------|----------------|--------------------|----------------------|---------------------|--------------------------|-----------------------------|--------------------------|
| 2015-2016 | 4            | -4               | 0                      | 1              | 91                 | 0                    | 0                   | 92                       | -104                        | -12                      |
| 2016-2017 | 0            | -3               | -3                     | 0              | 22                 | 0                    | 0                   | 22                       | -78                         | -56                      |
| 2017-2018 | 0            | -2               | -2                     | 0              | 0                  | 0                    | 0                   | 0                        | -51                         | -51                      |
| Average   | 1            | -3               | -2                     | 0              | 38                 | 0                    | 0                   | 38                       | -78                         | -40                      |