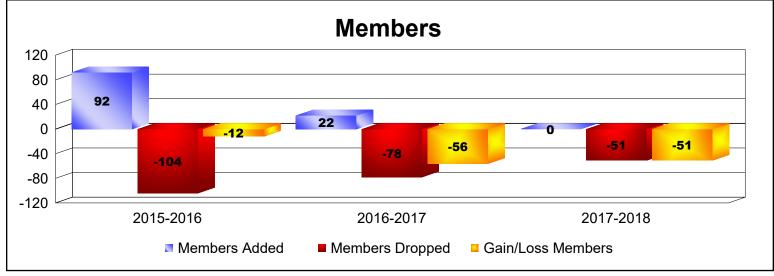

| Year      | New<br>Clubs | Dropped<br>Clubs | Gain/<br>Loss<br>Clubs | New<br>Members | Charter<br>Members | Reinstate<br>Members | Transfer<br>Members | Total<br>Member<br>Added | Total<br>Members<br>Dropped | Gain/<br>Loss<br>Members |
|-----------|--------------|------------------|------------------------|----------------|--------------------|----------------------|---------------------|--------------------------|-----------------------------|--------------------------|
| 2015-2016 | 4            | -4               | 0                      | 1              | 91                 | 0                    | 0                   | 92                       | -104                        | -12                      |
| 2016-2017 | 0            | -3               | -3                     | 0              | 22                 | 0                    | 0                   | 22                       | -78                         | -56                      |
| 2017-2018 | 0            | -2               | -2                     | 0              | 0                  | 0                    | 0                   | 0                        | -51                         | -51                      |
| Average   | 1            | -3               | -2                     | 0              | 38                 | 0                    | 0                   | 38                       | -78                         | -40                      |